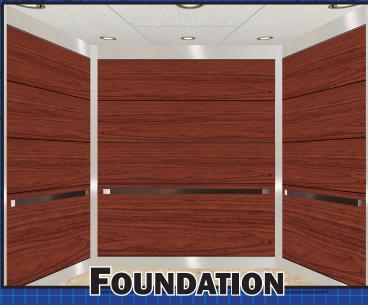

Stacking Modular Wall Panel System

Reversible compact laminate wall panels.

#4 Brushed stainless steel wall cap, base and corner reveals.

Stainless steel pad hooks.

Black powder-coated aluminum panel reveals.

Artistic rendering based on 2500 lb capacity cab with typical dimensions of 80 inch rear wall, 53 inch side walls and 96 inches under canopy. Wall Panels: Select Cherry F7759-58 shown.

## Twice the life of an ordinary Elevator Interior

Artistic Rendering. See sample materials for color and grain references and shop drawings for scale. Select Cherry F7759-58 shown.

River Walnut F9239-58

Stainless steel pan island design is dictated by emergency exit location.

INTEFLEX: **FOUNDATION MATERIALS**: COMPACT LAMINATE

Stacking modular elevator wall panel system with reversible compact laminate wall panels.